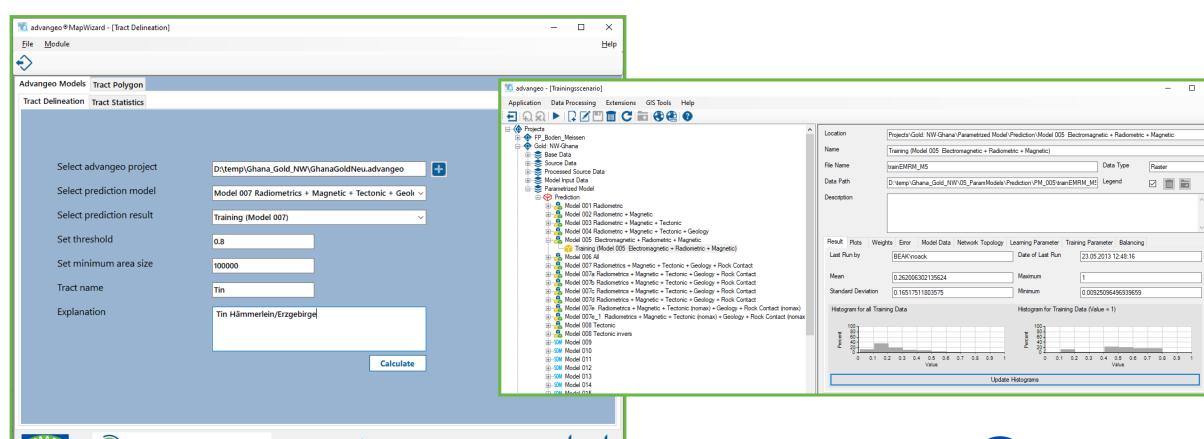

#### advangeo® MapWizard – Tract Delineation

Permissive tract definition

RawMaterials 

Of Eff Favilitativities is supported a body of the European Union

a customized QOVQQQQO® product, designed and developed by beak

## advangeo® MapWizard – Tract Delineation

• Tract Delineation derived from advangeo® prediction model by setting:

Threshold for the binarization

Minimum area size of the permissive tracts

Permissive tracts - blue outlined