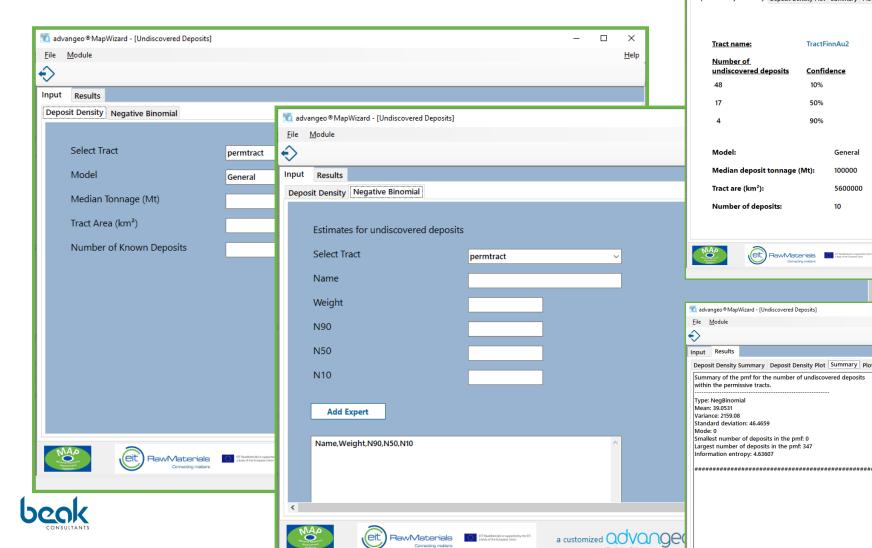

advangeo® MapWizard – Undiscovered Deposits

• Estimation of number of undiscovered deposits