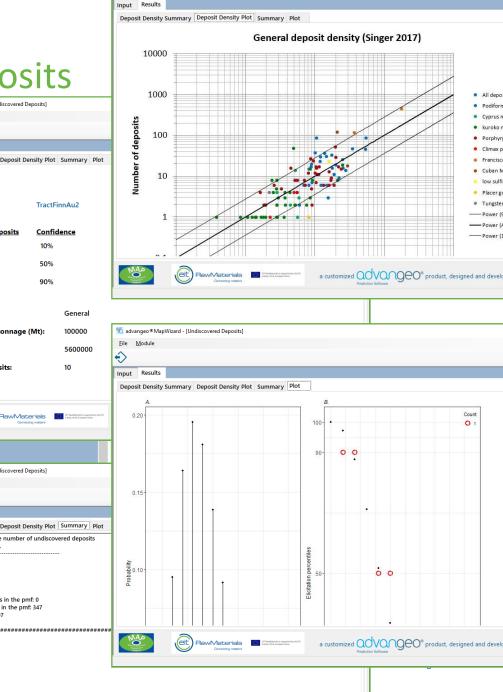

advangeo® MapWizard – Undiscovered Deposits

• Estimation of number of undiscovered deposits