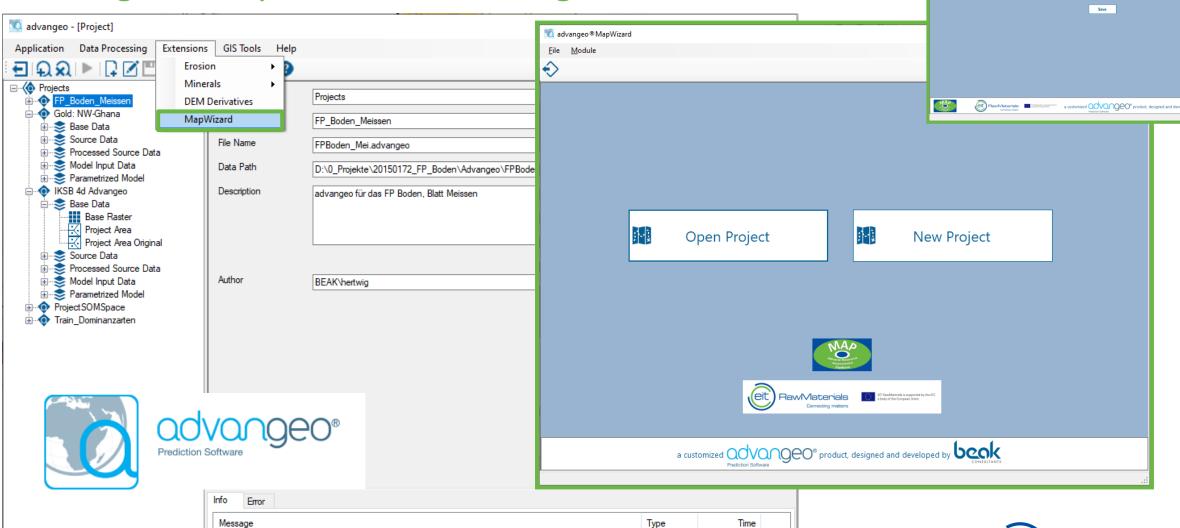

#### advangeo® MapWizard for advangeo®2D Prediction

- Software Development:
  - Standalone Application
  - Assessment Tools based on MapWizard Tools of GTK (<a href="https://github.com/gtkfi/MapWizard">https://github.com/gtkfi/MapWizard</a>)
  - Connection to advangeo® 2D Prediction

## advangeo® MapWizard for advangeo®2D Prediction

Supported by: (eit)

beak