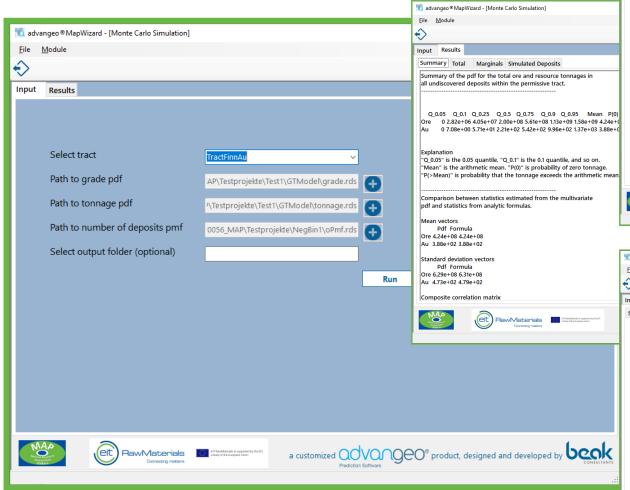

## advangeo® MapWizard – Monte Carlo Simulation

- set of simulations of undiscovered deposits
- probabilistic
   estimation of the
   amount of
   undiscovered
   mineral resources