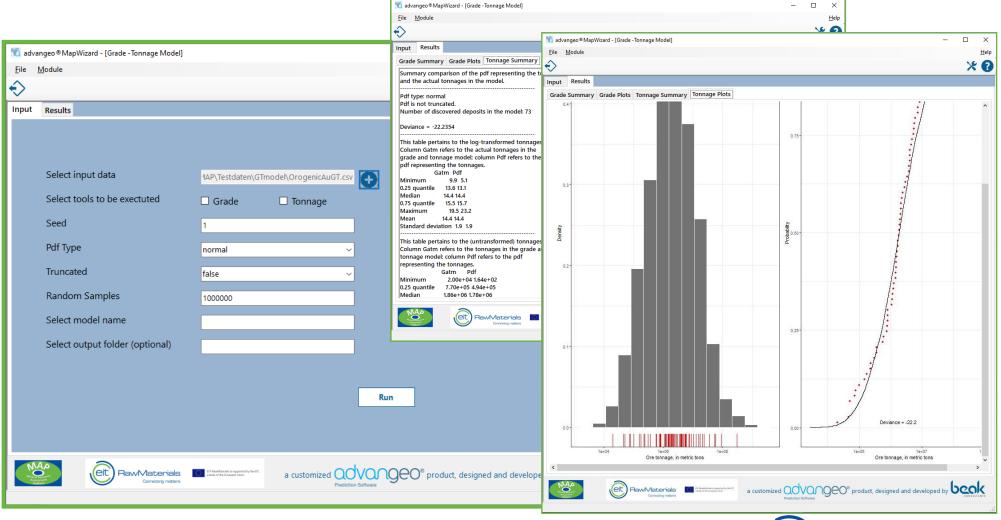

## advangeo® MapWizard – Grade-Tonnage Model

- calculation of probability density functions for grade and/or tonnage
- input: csv with id, deposit, tonnage and grades