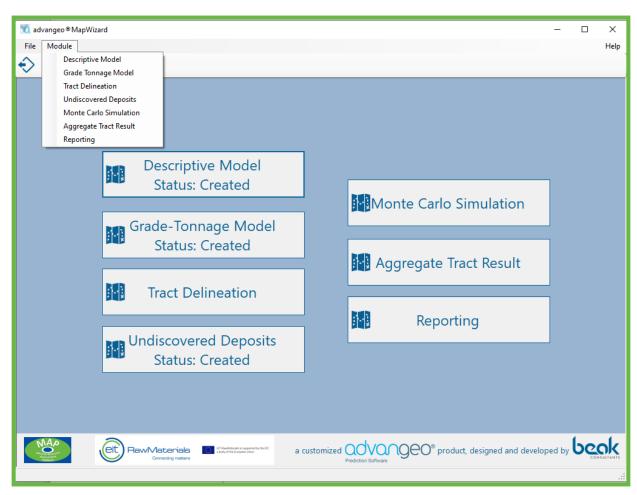

## advangeo® MapWizard - Modules

- partly independent
- switching between the modules
- status information