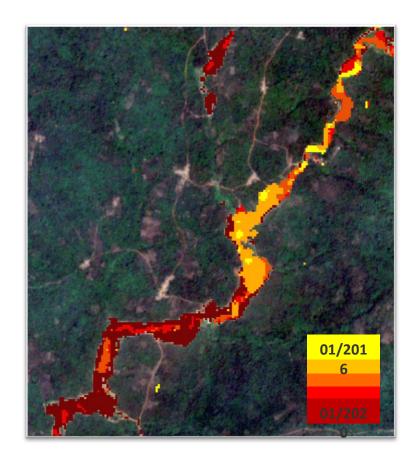

## advangeo® MapWizard – Tract Delineation

• Tract Delineation derived from advangeo® prediction model by setting:

Threshold for the binarization

Minimum area size of the permissive tracts

Permissive tracts - blue outlined