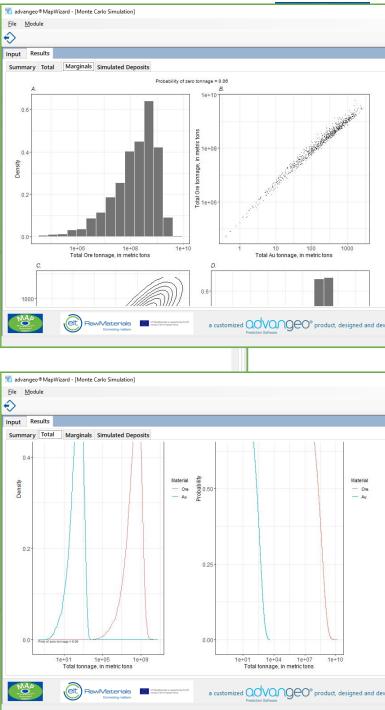

## advangeo® MapWizard – Monte Carlo Simulation

- set of simulations of undiscovered deposits
- probabilistic
   estimation of the
   amount of
   undiscovered
   mineral resources