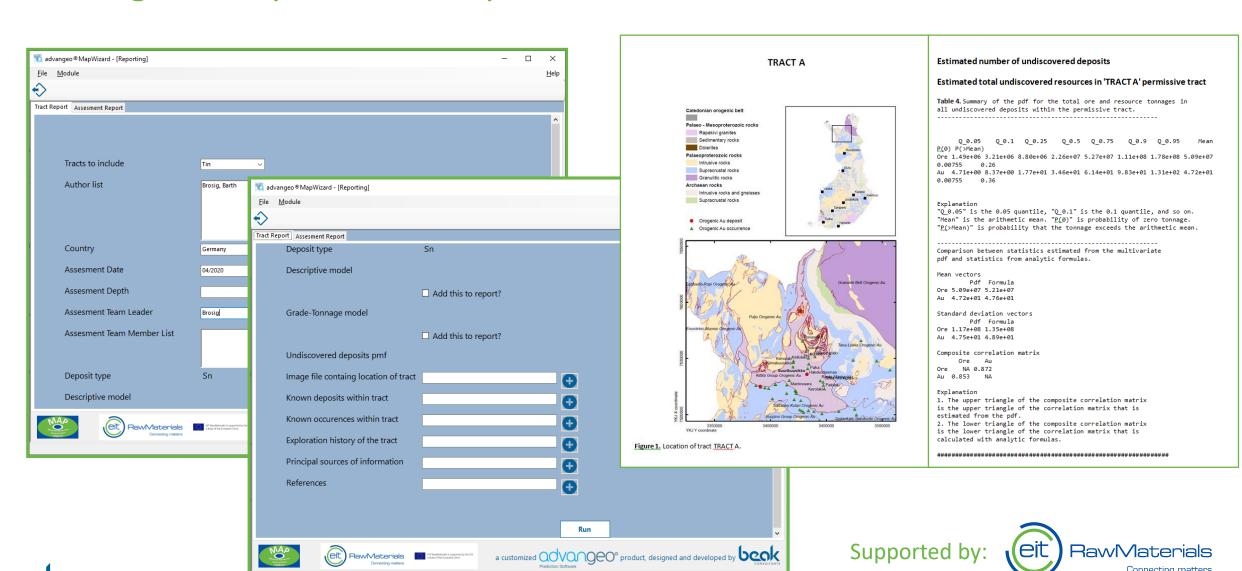

#### advangeo® MapWizard – Tract Delineation

Permissive tract definition

RawMaterials 

Of Eff Favilitativities is supported a body of the European Union



a customized QOVQQQQO® product, designed and developed by beak







## advangeo® MapWizard – Tract Delineation

• Tract Delineation derived from advangeo® prediction model by setting:

Threshold for the binarization

Minimum area size of the permissive tracts





Permissive tracts - blue outlined







advangeo® MapWizard – Undiscovered Deposits

• Estimation of number of undiscovered deposits





## advangeo® MapWizard – Monte Carlo Simulation

- set of simulations of undiscovered deposits
- probabilistic
   estimation of the
   amount of
   undiscovered
   mineral resources









#### advangeo® MapWizard – Report Tool





## advangeo® MapWizard – Results

 First release finished, available commercially from BEAK Consultants GmbH

- Contact us for enquiries and more information about advangeo®
   Prediction and the MapWizard integration via email:
  - advangeo@beak.de
  - peggy.hielscher@beak.de
  - andreas.knobloch@beak.de

 Thanks to all our project partners for their cooperation and EIT RawMaterials for their funding and support