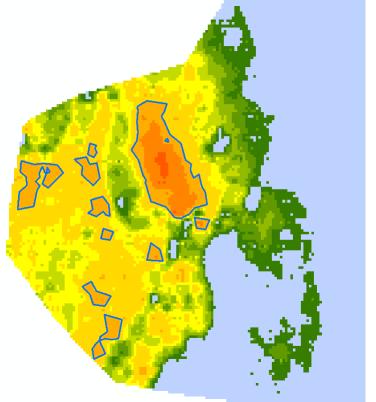

#### advangeo® MapWizard – Tract Delineation

Permissive tract definition

RawMaterials 

Of Eff Favilitativities is supported a body of the European Union

a customized QOVQQQQO® product, designed and developed by beak

## advangeo® MapWizard – Tract Delineation

• Tract Delineation derived from advangeo® prediction model by setting:

Threshold for the binarization

Minimum area size of the permissive tracts

Permissive tracts - blue outlined