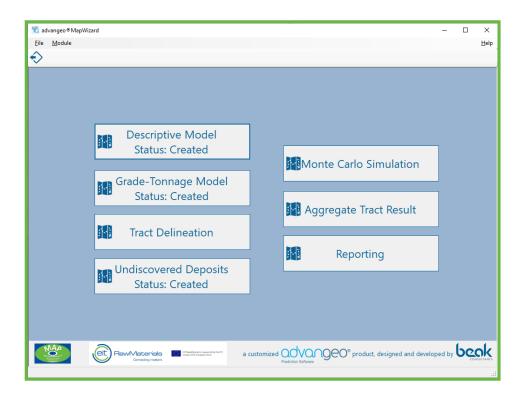

## advangeo® MapWizard - Modules

- partly independent
- switching between the modules
- status information