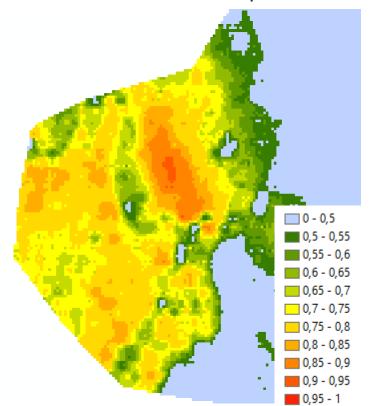

## advangeo® MapWizard – Tract Delineation

• Tract Delineation derived from advangeo® prediction model by setting:

Threshold for the binarization

Minimum area size of the permissive tracts

Permissive tracts - blue outlined